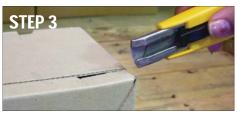

## **INSTRUCTIONS FOR CUTTING**

Push blade out to begin cut.

Release thumb from blade slider while cutting.

Blade automatically retracts after cutting. <u>This prevents accidents.</u>