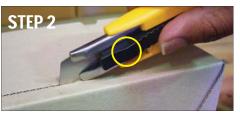

## **INSTRUCTIONS FOR CUTTING**

Push blade out to begin cut.

Release thumb from blade slider while cutting.

Blade automatically retracts after cutting. <u>This prevents accidents.</u>