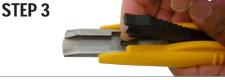

## **INSTRUCTIONS TO REPLACE BLADE**

Hold blade with the black slider facing you.

Carefully take the blade out.

Push forward the black slider until aligned with rectangular slot.

Rotate the blade before reloading or replace with new blade