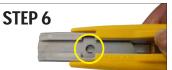

Load blade until centre hole aligns with rectangular slot.

Lift the black slider upwards.

Push the black slider back into the rectangular slot.

Ph: (03) 9562 0777 Fax: (03) 9562 0500 Email: sales@diplomatblades.com.au