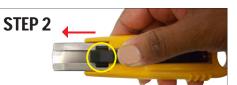

Load blade until centre hole aligns with rectangular slot.

Lift the black slider upwards.

Push the black slider back into the rectangular slot.

Ph: (03) 9562 0777 Fax: (03) 9562 0500 Email: sales@diplomatblades.com.au