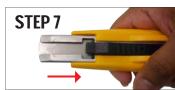

Load blade until centre hole aligns with rectangular slot.

Lift the black slider upwards.

Push the black slider back into the rectangular slot.

Ph: (03) 9562 0777 Fax: (03) 9562 0500 Email: sales@diplomatblades.com.au