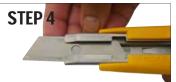

## **INSTRUCTIONS TO REPLACE BLADE**

Hold blade with the black slider facing you.

Carefully take the blade out.

Push forward the black slider until aligned with rectangular slot.

Rotate the blade before reloading or replace with new blade

Load blade until centre hole aligns with rectangular slot.

Lift the black slider upwards.

Push the black slider back into the rectangular slot.

Ph: (03) 9562 0777 Fax: (03) 9562 0500 Email: sales@diplomatblades.com.au