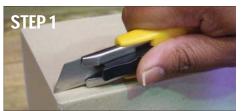

## **INSTRUCTIONS FOR CUTTING**

Push blade out to begin cut.

Release thumb from blade slider while cutting.

Blade automatically retracts after cutting. <u>This prevents accidents.</u>