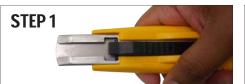

## **INSTRUCTIONS TO REPLACE BLADE**

Hold blade with the black slider facing you.

Carefully take the blade out.

Push forward the black slider until aligned with rectangular slot.

Rotate the blade before reloading or replace with new blade