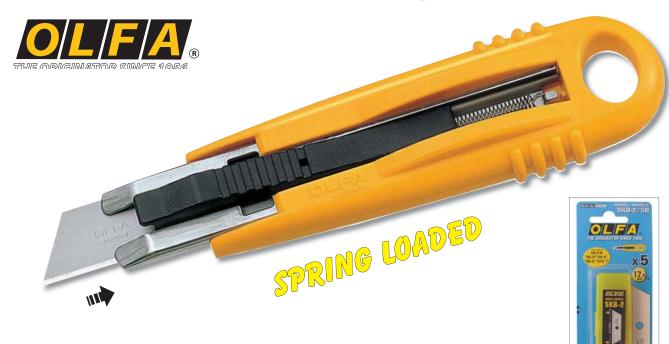

## **Olfa Carton Opener SK4**

- Olfa high quality knife, made in Japan
- Safe and easy to use
- No tools required to change blade
- Suitable for left and right handed users
- Code: SK4

Replacement blade - SKB-2 Also available in Tube of 50 - SKB-2/50