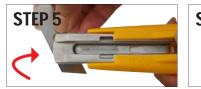

## **INSTRUCTIONS TO REPLACE BLADE**

Hold blade with the black slider facing you.

Carefully take the blade out.

Push forward the black slider until aligned with rectangular slot.

Rotate the blade before reloading or replace with new blade

Load blade until centre hole aligns with rectangular slot.

Lift the black slider upwards.

Push the black slider back into the rectangular slot.

Ph: (03) 9562 0777 Fax: (03) 9562 0500 Email: sales@diplomatblades.com.au